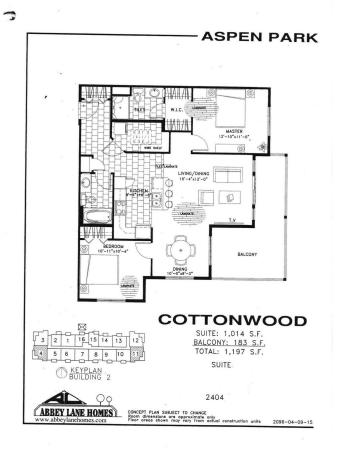

#### \$299,900

2 Bedroom, 2.00 Bathroom, 1,014 sqft Condo / Townhouse on 0.00 Acres

Aspen Trails, Sherwood Park, AB

Gorgeous TOP floor executive appartment with ensuite laundry and 2 titled parking stalls.

### **Essential Information**

MLS® # E4427744

Price \$299,900

Bedrooms 2

Bathrooms 2.00

Full Baths 2

Square Footage 1,014

Acres 0.00