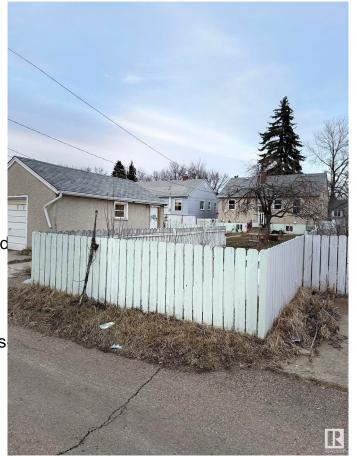

## \$349,000

1 Bedroom, 2.00 Bathroom, 797 sqft Single Family on 0.00 Acres

Spruce Avenue, Edmonton, AB

Investor alert or first time home buyer looking to find the perfect home in the community of Spruce Avenue. This little gem is waiting for you the first time buyer or sit and wait to build a larger home with the massive 43 X 150 yard. This house has numerous upgrades over the years, like newer shingles, windows, furnace and hot water tank, new flooring (Vinyl and laminate), baseboards, updated lighting, and much more. This charming gem is great for all types of investors or that very first place called home.

## **Essential Information**

MLS® # E4427581 Price \$349,000

Bedrooms 1

Bathrooms 2.00
Full Baths 2
Square Footage 797
Acres 0.00

Year Built 1948

Type Single Family

Sub-Type Detached Single Family

Style Bungalow Status Active