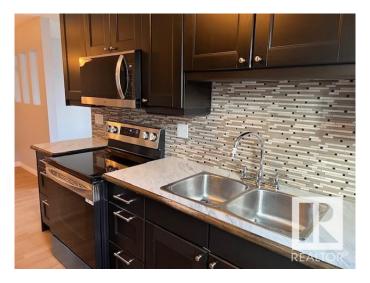

# \$349,900

3 Bedroom, 2.00 Bathroom, 942 sqft Single Family on 0.00 Acres

Keheewin, Edmonton, AB

This is the one! Perfect for the first time home buyer or investor! 942 sf half duplex bungalow! Perfect floor plan, the main has a generous living room, great dining room/kitchen. We have 3 bedrooms and a 4 piece bathroom. The basement has a great recreation area and a large den. Tons of work has been done to this gem over the years....new vinyl plank flooring, newer kitchen with brand new appliances, new roof! The lower level is also immaculate! This is the only half duplex on the street that has a double driveway! Beauty!

#### Interior

Appliances Dishwasher-Built-In, Dryer, Freezer, Microwave Hood Fan, Refrigerator,

Stove-Electric, Washer, Window Coverings

Heating Forced Air-1, Natural Gas

Stories 2
Has Basement Yes

Basement Full, Finished