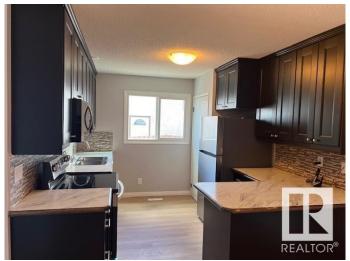

# \$349,900

3 Bedroom, 2.00 Bathroom, 942 sqft Single Family on 0.00 Acres

Keheewin, Edmonton, AB

This is the one! Perfect for the first time home buyer or investor! 942 sf half duplex bungalow! Perfect floor plan, the main has a generous living room, great dining room/kitchen. We have 3 bedrooms and a 4 piece bathroom. The basement has a great recreation area and a large den. Tons of work has been done to this gem over the years....new vinyl plank flooring, newer kitchen with brand new appliances, new roof! The lower level is also immaculate! This is the only half duplex on the street that has a double driveway! Beauty!

#### Interior

Appliances Dishwasher-Built-In, Dryer, Freezer, Microwave Hood Fan, Refrigerator,

Stove-Electric, Washer, Window Coverings

Heating Forced Air-1, Natural Gas

Stories 2
Has Basement Yes

Basement Full, Finished