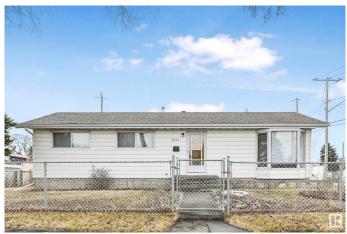

#### \$349,000

5 Bedroom, 2.00 Bathroom, 1,296 sqft Single Family on 0.00 Acres

Beacon Heights, Edmonton, AB

Custom-Built Executive BUNGALOW with a In-Law Suite offers Elegance and Magnificent Living Spaces. Built on a Large CORNER LOT. The Main Floor boasts Large Living Spaces with its warm Open Floor Plan which is imbued with lots of Natural Light. The Kitchen is Outstanding from every angle and showcases Tasteful Finishes and Custom Cabinetry. The Main Floor feature's 3 Large Bedrooms, 4 Piece Bathroom and a Formal Dining Room. The Basement Features a Large Living Room w/Bar, 2 Large Bedroom's, a 3 Piece Bathroom and a Laundry Room. Built on a Large Rectangle Lot and a beautifully Landscaped backyard. Double Detached Garage with a Large Parking Pad and lots of On Street Parking. In an Excellent location close to all Major Amenities including Schools, Shopping, Public Transportation, North Saskatchewan River Ravine + Walking Trails and the Yellowhead Trail + Anthony Henday. Upgrades Include: Shingles, Furnace and Hot Water Tank.

### Amenities

| Amenities         | On Street Parking, No Animal Home, Parking-Extra, R.V. Storage, See<br>Remarks                                                                            |  |
|-------------------|-----------------------------------------------------------------------------------------------------------------------------------------------------------|--|
| Parking           | Double Garage Detached                                                                                                                                    |  |
| Interior          |                                                                                                                                                           |  |
| Appliances        | Dishwasher-Built-In, Dryer, Refrigerator, Stove-Countertop Electric, Washer                                                                               |  |
| Heating           | Forced Air-1, Natural Gas                                                                                                                                 |  |
| Stories           | 1                                                                                                                                                         |  |
| Has Basement      | Yes                                                                                                                                                       |  |
| Basement          | Full, Finished                                                                                                                                            |  |
| Exterior          |                                                                                                                                                           |  |
| Exterior          | Wood, Vinyl                                                                                                                                               |  |
| Exterior Features | Back Lane, Corner Lot, Fenced, Fruit Trees/Shrubs, Golf Nearby,<br>Landscaped, Playground Nearby, Public Swimming Pool, Public<br>Transportation, Schools |  |
| Roof              | Asphalt Shingles                                                                                                                                          |  |
| Construction      | Wood, Vinyl                                                                                                                                               |  |