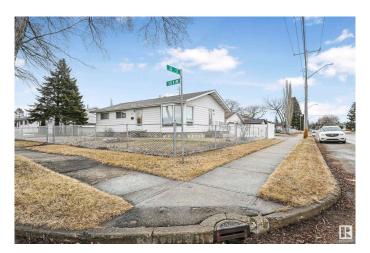

#### \$349,000

5 Bedroom, 2.00 Bathroom, 1,296 sqft Single Family on 0.00 Acres

Beacon Heights, Edmonton, AB

Custom-Built Executive BUNGALOW with a In-Law Suite offers Elegance and Magnificent Living Spaces. Built on a Large CORNER LOT. The Main Floor boasts Large Living Spaces with its warm Open Floor Plan which is imbued with lots of Natural Light. The Kitchen is Outstanding from every angle and showcases Tasteful Finishes and Custom Cabinetry. The Main Floor feature's 3 Large Bedrooms, 4 Piece Bathroom and a Formal Dining Room. The Basement Features a Large Living Room w/Bar, 2 Large Bedroom's, a 3 Piece Bathroom and a Laundry Room. Built on a Large Rectangle Lot and a beautifully Landscaped backyard. Double Detached Garage with a Large Parking Pad and lots of On Street Parking. In an Excellent location close to all Major Amenities including Schools, Shopping, Public Transportation, North Saskatchewan River Ravine + Walking Trails and the Yellowhead Trail + Anthony Henday. Upgrades Include: Shingles, Furnace and Hot Water Tank.

## **Community Information**

| Address     | 3441 120a Avenue |
|-------------|------------------|
| Area        | Edmonton         |
| Subdivision | Beacon Heights   |
| City        | Edmonton         |
| County      | ALBERTA          |
| Province    | AB               |
| Postal Code | T5W 1M3          |