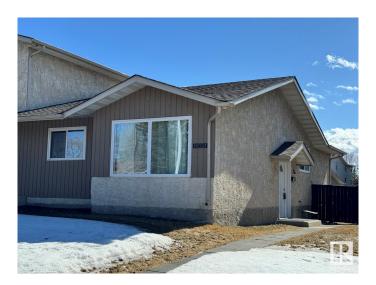

# \$194,900

4 Bedroom, 1.00 Bathroom, 1,055 sqft Condo / Townhouse on 0.00 Acres

La Perle, Edmonton, AB

\*Please note\* property is sold "as is where is at time of possessionâ€. No warranties or representations

#### **Exterior**

Exterior Wood, Stucco

Exterior Features Fenced, Landscaped, Public Transportation, Schools, Shopping Nearby

Roof Asphalt Shingles

Construction Wood, Stucco

Foundation Concrete Perimeter