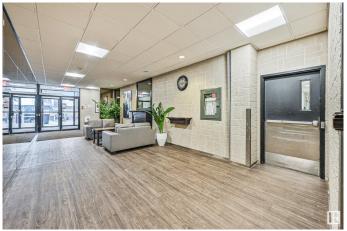

# \$110,000

2 Bedroom, 1.00 Bathroom, 1,131 sqft Condo / Townhouse on 0.00 Acres

WîhkwÃantôwin, Edmonton, AB

WOW!! HANDYMAN SPECIAL!!! Needs TLC. This over 1133 sqft TOP floor CORNER unit of ACADEMY PLACE. Features HUGE living room and the kitchen looking over the DINING room. Large master room with W.I.C. Good sized second bedroom plus DEN. There is 4 piece full bath as well. Lots of space. South facing balcony give you more NEURTAL sunlight. PANARAMIC view of RIVER VALLEY. COIN-Laundry right besides the unit. Walking distance to SHOPPING, PUBLIC TRANSIT. Close to GOLF course, and all amenities. Easy access to U of A, DOWNTOWN, BIKE trails. Condo fee including all utilities.

### **Amenities**

Amenities Detectors Smoke, Intercom, Storage-In-Suite

Parking Stall