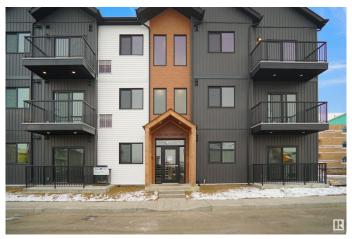

## \$189,998

1 Bedroom, 1.00 Bathroom, 565 sqft Condo / Townhouse on 0.00 Acres

Secord, Edmonton, AB

Welcome to Nordic Village in Secord, where we master the art of Scandinavian design. This urban flat is StreetSide Developments "Lykke" model which has modern Nordic farmhouse architecture and energy efficient construction, our maintenance free townhomes & urban flats offer the amenities you need â€" without the big price tag. Here's what you can expect to find in this exciting new West Edmonton community. Modern finishes including quartz counters & vinyl plank flooring. Ample visitor parking, close to all amenities and much more. This unit includes a packaged terminal air conditioner and stainless steel appliances. This home is now move in ready!

### Interior

Appliances Dishwasher-Built-In, Microwave Hood Fan, Refrigerator, Stacked

Washer/Dryer, Stove-Electric

Heating Forced Air-1, Natural Gas