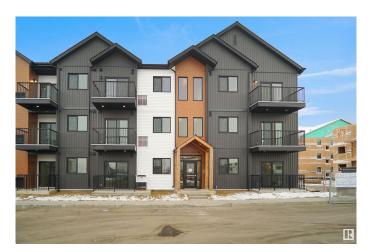

## \$189,998

1 Bedroom, 1.00 Bathroom, 565 sqft Condo / Townhouse on 0.00 Acres

Secord, Edmonton, AB

Welcome to Nordic Village in Secord, where we master the art of Scandinavian design. This urban flat is StreetSide Developments "Lykke" model which has modern Nordic farmhouse architecture and energy efficient construction, our maintenance free townhomes & urban flats offer the amenities you need â€" without the big price tag. Here's what you can expect to find in this exciting new West Edmonton community. Modern finishes including quartz counters & vinyl plank flooring. Ample visitor parking, close to all amenities and much more. This unit includes a packaged terminal air conditioner and stainless steel appliances. This home is now move in ready!

## **Exterior**

Exterior Wood, Vinyl

Exterior Features Airport Nearby, Golf Nearby, Landscaped, Park/Reserve, Playground

Nearby, Public Swimming Pool, Public Transportation, Schools,

Shopping Nearby, See Remarks