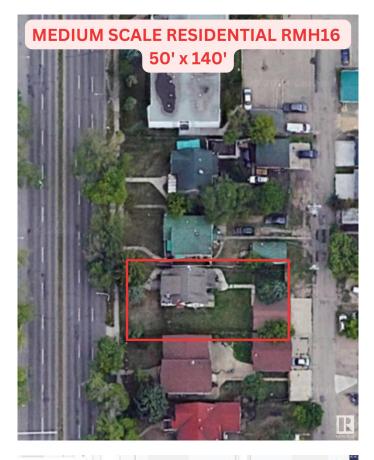

# \$330,000 - 11011 109 Street, Edmonton

MLS® #E4427238

### \$330,000

0 Bedroom, 0.00 Bathroom, Single Family on 0.00 Acres

Central Mcdougall, Edmonton, AB

**REDEVELOPMENT ALERT in Central** McDougall! 50'140' Lot Medium Scale Residential RM H16 zoning, right on 109 Street. Option for 3 Lots Side x Side for a total frontage of 150'x140' HUGE potential for a low rise apartment building, 4plexes or skinnies – 24 units minimum! Great potential for CMHC MLI products in this location. This location is excellent for future redevelopment, close to amenities, public transit, LRT, NAIT, minutes from downtown & on a street where other redevelopment is already happening & more being planned all the time. Take advantage of the City encouraging higher density & development & secure your next project! Neighbouring lots 11015-109 St & 11021-109 St also for sale

## **Community Information**

Address

11011 109 Street

| Area        | Edmonton          |
|-------------|-------------------|
| Subdivision | Central Mcdougall |
| City        | Edmonton          |
| County      | ALBERTA           |
| Province    | AB                |
| Postal Code | T5G 2V8           |