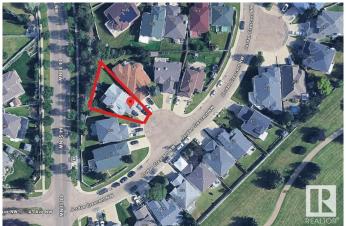

## **Community Information**

Address 908 Jordan Crescent

Area Edmonton

Subdivision Jackson Heights

City Edmonton
County ALBERTA

Province AB

Postal Code T6L 6X5

#### **Exterior**

Exterior Wood, Vinyl

Exterior Features Cross Fenced, Cul-De-Sac, Fenced, Flat Site, Fruit Trees/Shrubs, Golf

Nearby, No Back Lane, Public Transportation, Schools, Shopping

Nearby

Roof Asphalt Shingles