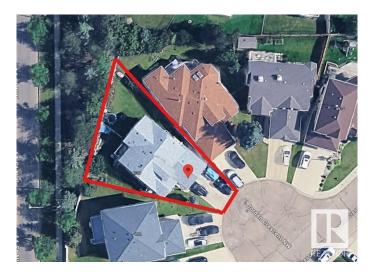

## **Community Information**

Address 908 Jordan Crescent

Area Edmonton

Subdivision Jackson Heights

City Edmonton
County ALBERTA

Province AB

Postal Code T6L 6X5

#### **Exterior**

Exterior Wood, Vinyl

Exterior Features Cross Fenced, Cul-De-Sac, Fenced, Flat Site, Fruit Trees/Shrubs, Golf

Nearby, No Back Lane, Public Transportation, Schools, Shopping

Nearby

Roof Asphalt Shingles