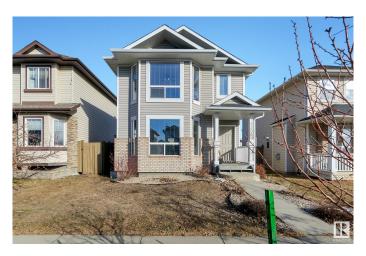

#### \$479.800

4 Bedroom, 3.50 Bathroom, 1,302 sqft Single Family on 0.00 Acres

South Terwillegar, Edmonton, AB

Welcome to this charming, move-in ready home in the sought-after South Terwillegar community! Freshly painted and full of character, this gem offers 4 bedrooms and 3.5 baths, including 3 spacious bedrooms upstairs and an additional bedroom in the fully finished basement. The basement also features a full bath and a versatile space perfect for guests or a rec room. Step outside to a fantastic two-tier deckâ€"ideal for summer BBQs and entertaining. An oversized 2-car garage provides ample room for vehicles and storage. Conveniently located near bus stops, shopping, and all amenities, with easy access to Anthony Henday, this home is the perfect blend of comfort, space, and convenience!

#### **Essential Information**

MLS® # E4425034 Price \$479,800 Bedrooms 4

Bathrooms 3.50

Full Baths 3
Half Baths 1

Square Footage 1,302

Acres 0.00

Year Built 2007

Type Single Family

### **Exterior**

Exterior Wood, Brick, Vinyl

Exterior Features Fenced, Landscaped, Public Transportation, Schools, Shopping Nearby

Roof Asphalt Shingles

Construction Wood, Brick, Vinyl

Foundation Concrete Perimeter