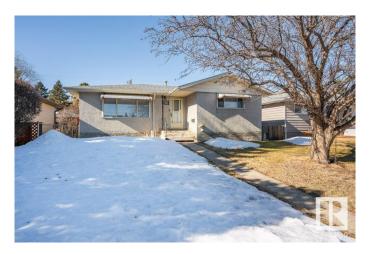

# \$347,000 - 13540 120 Street, Edmonton

MLS® #E4424534

### \$347,000

4 Bedroom, 1.50 Bathroom, 1,058 sqft Single Family on 0.00 Acres

Kensington, Edmonton, AB

Add you personal touches to this solid 4 bedroom bungalow in Kensington. This property is fully developed and has a very good basement layout with lots of storage and a huge family room Several windows have been replaced over time, shingles on the garage are 2 yrs old, interior doors replaced, new humidifier, washer is approx 2 yrs old. Large back yard with additional storage in the large garden shed. A great family home that is close to schools and shopping is closeby.