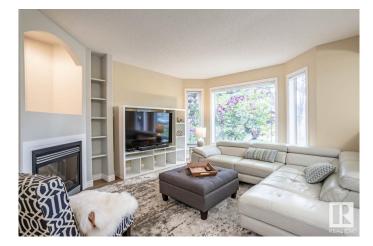

#### \$554,900

4 Bedroom, 4.00 Bathroom, 1,736 sqft Condo / Townhouse on 0.00 Acres

King Edward Park, Edmonton, AB

Amazing investment opportunity with this 2-storey duplex with legal basement suite, situated on a quiet tree lined street. Offering a bright main floor living area with a cozy living room with fireplace, spacious eat-in kitchen with patio door to the back deck. Main floor den, laundry and full bathroom. Upstairs there are 3 bedrooms including the primary bedroom with walk-in closet and ensuite. The lower-level suite with separate entrance has a nice open living area with kitchen, dining and living room. Down the hall there is a bedroom, bathroom and laundry combined with storage room. Private fenced back yard and double garage. Very well-maintained property, perfectly located near shopping, schools and 2 blocks to the community park, easy access to public transportation and a short bike ride to the Mill Creek Ravine trails. Minutes to Downtown and the University of Alberta.