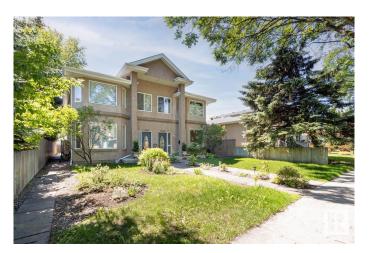

# \$554,900 - 7545 80 Avenue, Edmonton

MLS® #E4421257

#### \$554,900

4 Bedroom, 4.00 Bathroom, 1,736 sqft Condo / Townhouse on 0.00 Acres

King Edward Park, Edmonton, AB

Amazing investment opportunity with this 2-storey duplex with legal basement suite, situated on a quiet tree lined street. Offering a bright main floor living area with a cozy living room with fireplace, spacious eat-in kitchen with patio door to the back deck. Main floor den, laundry and full bathroom. Upstairs there are 3 bedrooms including the primary bedroom with walk-in closet and ensuite. The lower-level suite with separate entrance has a nice open living area with kitchen, dining and living room. Down the hall there is a bedroom, bathroom and laundry combined with storage room. Private fenced back yard and double garage. Very well-maintained property, perfectly located near shopping, schools and 2 blocks to the community park, easy access to public transportation and a short bike ride to the Mill Creek Ravine trails. Minutes to Downtown and the University of Alberta.