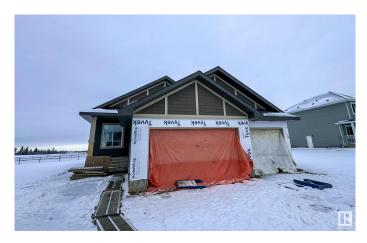

# \$875,000 - 2008 Genesis Lane, Stony Plain

MLS® #E4417717

#### \$875,000

4 Bedroom, 3.00 Bathroom, 1,680 sqft Single Family on 0.00 Acres

Genesis On The Lakes, Stony Plain, AB

This stunning, new-built bungalow with a triple attached garage perfectly blends luxury and comfort. This home greets you with a spacious front foyer and a closet for convenience. The open-concept kitchen, dining, and living areas are perfect for entertaining, with the living room boasting an electric fireplace. The kitchen is a chef's dream, with a large island, eating bar, and access to a huge pantry with built-in shelving. The primary bedroom is a peaceful retreat with a 5-piece ensuite, including his and hers sinks, a stand-up shower, a soaker tub, and a large walk-in closet. A second bedroom, 4-piece bath and laundry room complete the main floor. The fully finished basement includes a large family room, theatre room, 2 more bedrooms, and a 4-piece ensuite bath connecting to both bedrooms with separate sinks and a standing shower. This home is a true gem, situated in a great neighbourhood with access to the lake and park and just minutes from all amenities.

Built in 2025