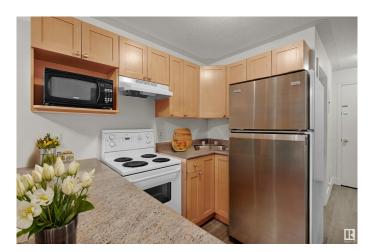

## \$64,900

1 Bedroom, 1.00 Bathroom, 339 sqft Condo / Townhouse on 0.00 Acres

Westmount, Edmonton, AB

Welcome Home! Studio Apartment in Westmount Manor Just on 124 St. Terrific Location close to Down town, Rogers Place, and walking distance to all your favourite spots for shopping, dining, and walking trails. Entire building getting a face lift to compliment the location and future value. Ground floor unit has covered concrete patio. Updated bathroom, living and kitchen. Vinyl plank flooring throughout. Appliances included. Ample closet space. Affordable downtown living makes this a great investment property or place to call home. Easy access to university, work, and all of what Edmonton has to offer. Condo fees include heat and water.

#### Interior

Appliances Refrigerator, Stove-Electric Heating Baseboard, Natural Gas