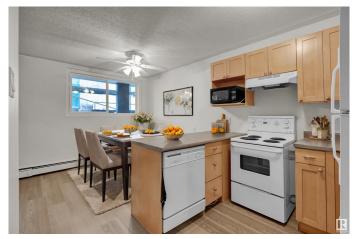

## \$64,900

1 Bedroom, 1.00 Bathroom, 339 sqft Condo / Townhouse on 0.00 Acres

Westmount, Edmonton, AB

Welcome Home! Studio Apartment in Westmount Manor Just on 124 St. Terrific Location close to Down town, Rogers Place, and walking distance to all your favourite spots for shopping, dining, and walking trails. Entire building getting a face lift to compliment the location and future value. Ground floor unit has covered concrete patio. Updated bathroom, living and kitchen. Vinyl plank flooring throughout. Appliances included. Ample closet space. Affordable downtown living makes this a great investment property or place to call home. Easy access to university, work, and all of what Edmonton has to offer. Condo fees include heat and water.

#### Interior

Appliances Refrigerator, Stove-Electric Heating Baseboard, Natural Gas